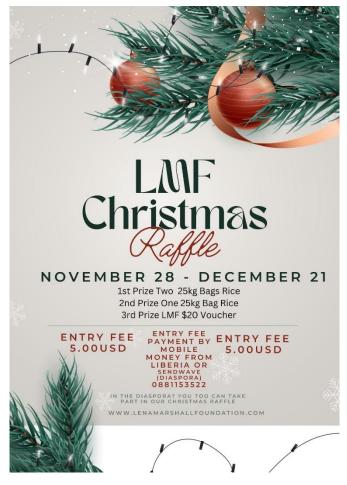

# Activities January 2022 – December 2022

Annual Report (continue)

In the run up to the Christmas celebrations we had a raffle draw and the winners were announced on 24 December.

Activities January 2022 – December 2022